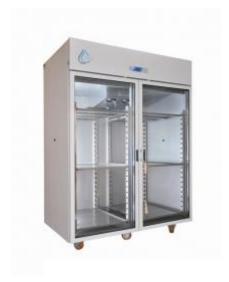

## Option 2: ROLLEX-M CHL 1200M

Glass door ROLLEX M pre-fitted with MATOS™- eco technology power saving and Fan Management system for a special allinclusive price of \$8,100.

\$300.00 installation (Providing that the location is within 50 km of an installer and that conditions allow MATOS™ to be installed within 2.5 hours, otherwise further costs may apply)