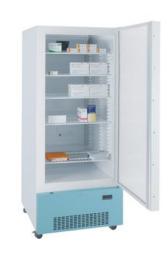

## Option 1: Rollex-M (Rollex - MATOS™-eco)

Purchase any new "Rollex-M" fridge which has an inbuilt MATOS™ Power Saving and Fan Management System, for \$1,000 more than a standard fridge. This ROLLEX-M - eco fridge is a very smart fridge and it will continue to save you money long after you purchase it. This offer includes all hardware, installation, connection fees and free online monitoring and alerts for one year. After